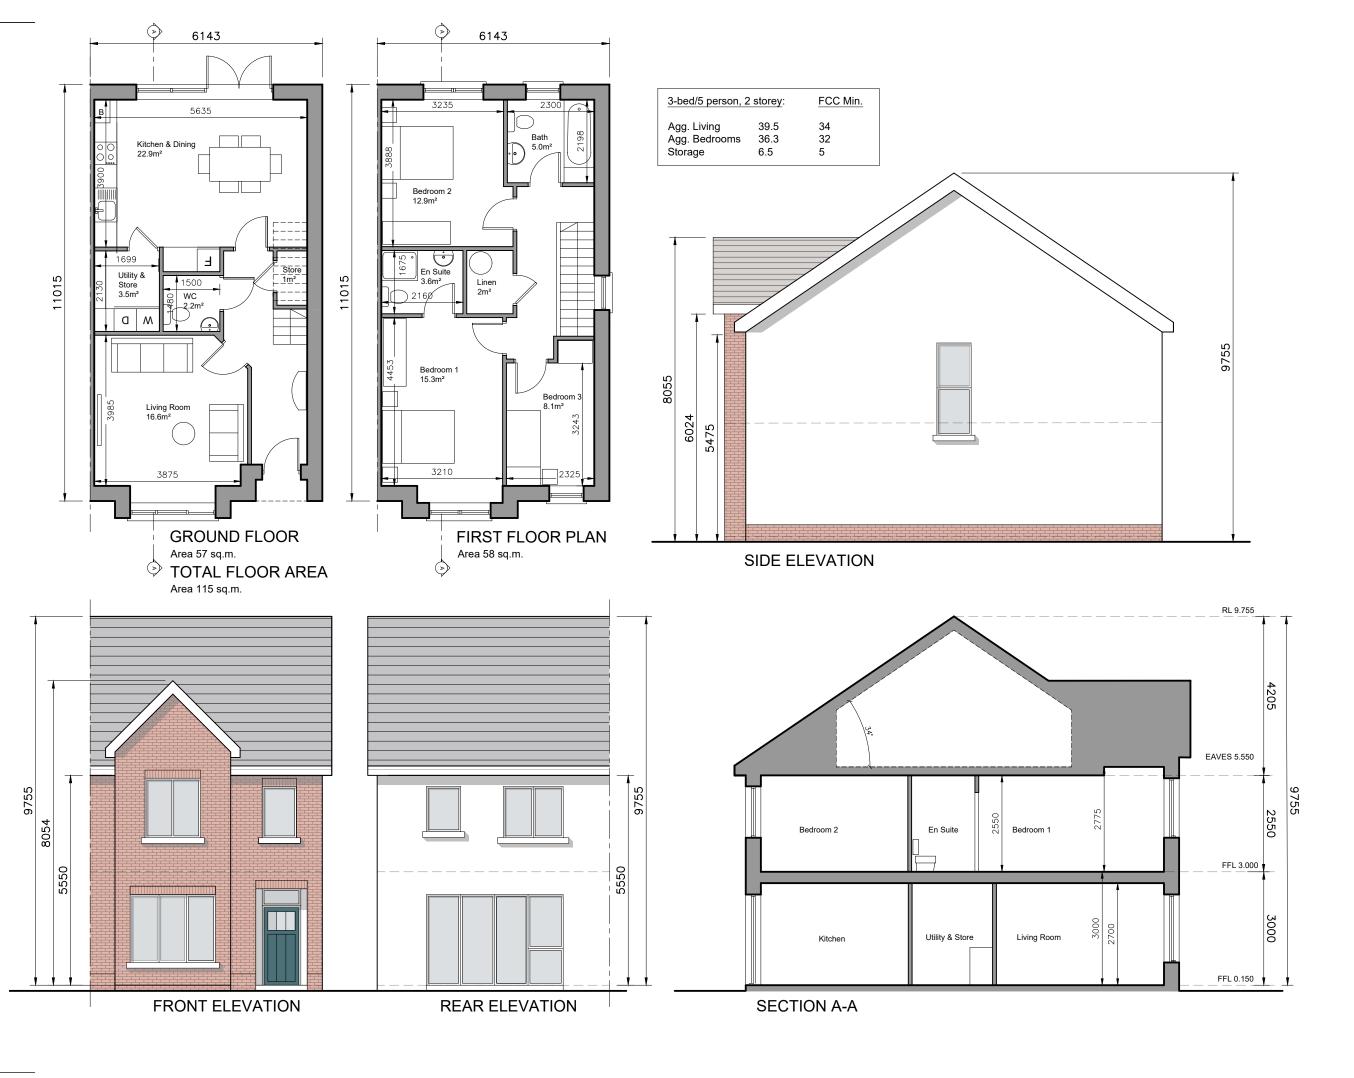

## drawing. External Finishes:

Slate or clay/concrete tiles with solar thermal or photovoltaic panels subject to orientation and detailed design

Painted render finish and/or Selected facing brick

Windows: uPVC framed

Gutters/downpipes: uPVC or aluminium

Selected coloured composite or painted timber door with fanlight and/or sidelight and/or glazed light in leaf

| revisions                                                | da                                                        | te inls                       |
|----------------------------------------------------------|-----------------------------------------------------------|-------------------------------|
| description  House Type CZ  Plans, Section  & Elevations | cad ref. L117/1736 - Oldtown Phase 5/Planning SHD Stage 3 | drawing no.<br>1736-SHD-H-125 |
| Development at Oldtown, Swords, Co. Dublin PHASE 5       | scale<br>1:100 A3                                         |                               |
|                                                          | date<br>MAR '22                                           |                               |
|                                                          | drawn<br>AOL                                              |                               |
|                                                          | checked                                                   |                               |